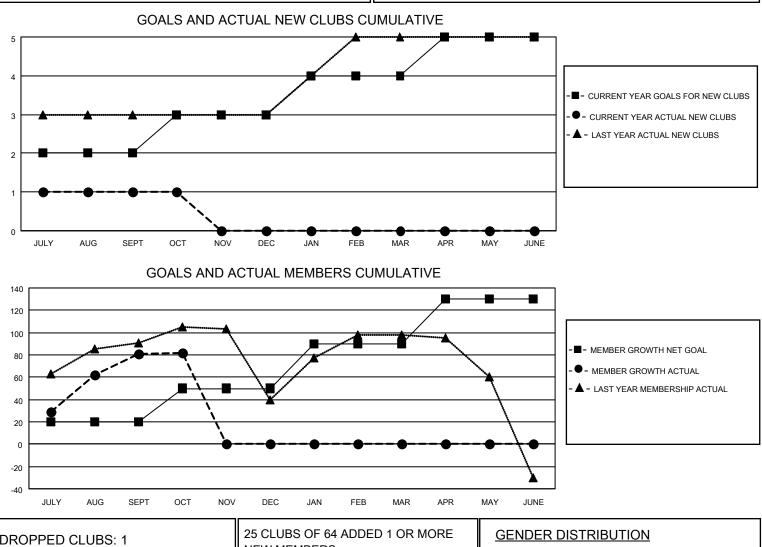

## LOCATION INDIA

District 317 F

Results as of: 10/31/2020

| Clubs                 |               |           |               | Members               |                        |                         |                                                    |  |
|-----------------------|---------------|-----------|---------------|-----------------------|------------------------|-------------------------|----------------------------------------------------|--|
| RESULTS FOR 2020-2021 |               |           |               | RESULTS FOR 2020-2021 |                        |                         |                                                    |  |
| QUARTER               | NEW CLUB GOAL | NEW CLUBS | DROPPED CLUBS | QUARTER MEM           | BER GROWTH NET<br>GOAL | MEMBER GROWTH<br>ACTUAL | DROPPED<br>MEMBERS ACTUAL<br>(including transfers) |  |
| JULY/AUG/SEPT         | 2             | 1         | 1             | JULY/AUG/SEPT         | 20                     | 140                     | 46                                                 |  |
| OCT/NOV/DEC           | 1             | 0         | 0             | OCT/NOV/DEC           | 30                     | 9                       | 8                                                  |  |
| JAN/FEB/MAR           | 1             | 0         | 0             | JAN/FEB/MAR           | 40                     | 0                       | 0                                                  |  |
| APR/MAY/JUNE          | 1             | 0         | 0             | APR/MAY/JUNE          | 40                     | 0                       | 0                                                  |  |

| DROPPED CLUBS: 1 |    | NEW MEMBERS               | GENDER DISTRIBUTION                                             |                |     |
|------------------|----|---------------------------|-----------------------------------------------------------------|----------------|-----|
|                  |    |                           | MALE                                                            | 1,372 (74.48%) |     |
|                  |    | 1                         | FEMALE                                                          | 470 (25.52%)   |     |
| DROPPED MEMBERS  |    |                           |                                                                 |                |     |
| DECEASED         | 8  | CLICK HERE FOR CUMULATIVE | TOTAL FAMILY UNIT MEMBERS<br>FAMILY MEMBERS PAYING HALF<br>DUES |                | 601 |
| CLUB CANCELLED   | 0  | MEMBERSHIP DATA           |                                                                 |                |     |
| OTHER            | 46 |                           |                                                                 |                | 321 |
| TOTAL            | 54 |                           |                                                                 |                |     |
|                  |    |                           |                                                                 | _              |     |